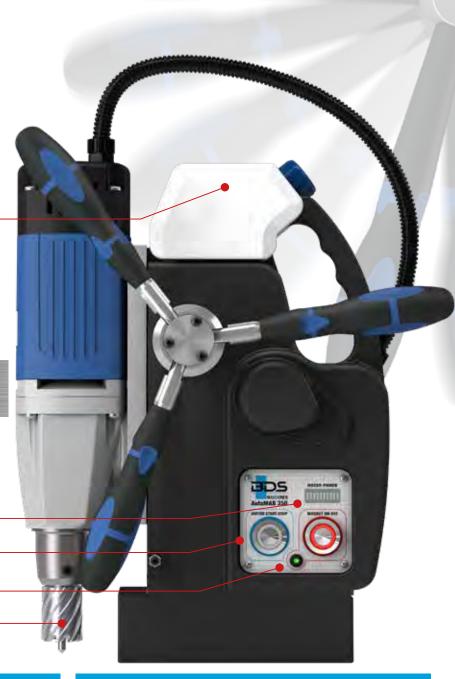

# **AutoMAB 350**

Magnetic core drilling machines with fully automatic feed and return.

Integrated coolant tank

# FULLY AUTOMATIC DRILLING SOLUTION

Overload protection

LED switch

Magnet indicator

Permanent internal lubrication

| AutoMAB 350                          |                       |
|--------------------------------------|-----------------------|
| Motor output                         | 1,050 W               |
| Voltage                              | 230 V AC, 50 - 60 Hz  |
| Stroke                               | 160 mm                |
| Magnet dimensions                    | 168 x 84 x 48 mm      |
| Weight                               | 15 kg                 |
| Direct arbor                         | 19 mm Weldon (3/4")   |
| Gear 1 range                         | 460 rpm               |
| Permanent internal lubrication       | <b>✓</b>              |
| LED power indicator                  | <b>✓</b>              |
| Magnet indicator with safety cut-out | <b>✓</b>              |
| Feed                                 | Automatic feed/return |
| AutoMAB 350 230 V                    |                       |
| AutoMAB 350 110/125 V                |                       |
|                                      |                       |

## Included in delivery

- 1 Magnetic core drilling machine AutoMAB 350
- 1 Ejector pin ZAK 075 + 100
- 1 Allen key size 4
- 1 Hard-top case
- 1 Safety lashing strap
- 1 Operating instructions